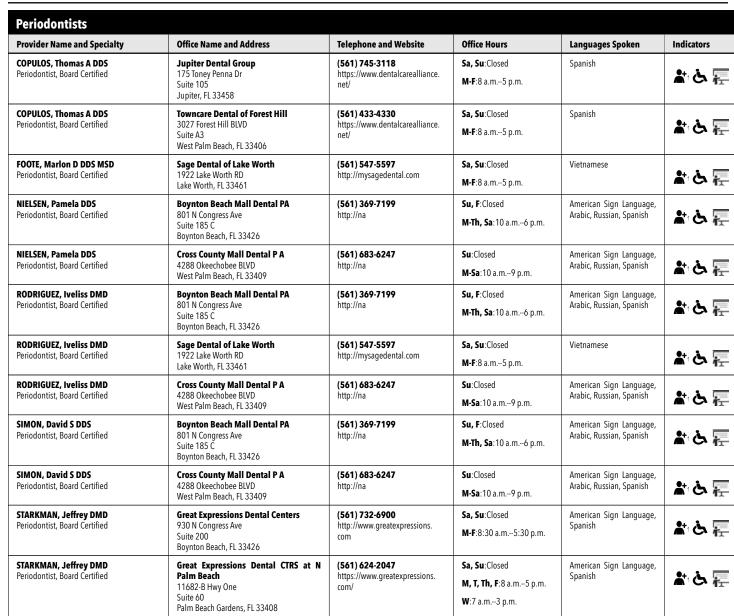

#### 2. All Providers by Last Name

There is a table in each section that lists the dentists in that county. Below is an example:

| Provider Name and Specialty                             | Office Name and Address                                                       | Telephone and Website                | Office Hours                      | Languages Spoken                     | Indicators   |
|---------------------------------------------------------|-------------------------------------------------------------------------------|--------------------------------------|-----------------------------------|--------------------------------------|--------------|
| SMITH, Jonathan DDS<br>General Dentist, Board Certified | Smith Family Dentistry<br>123 Main St, Suite 100<br>Fort Lauderdale, FL 33301 | (800) 494-6262<br>http://mcnafl.net/ | Sa, Su:Closed<br>M-Th:9 a.m5 p.m. | Arabic, French, Mandarin,<br>Spanish | <b>よ</b> ら 福 |
|                                                         | Ton Laudendale, TE 5550 T                                                     |                                      | <b>F</b> :8 a.m2:30 p.m.          |                                      |              |

The columns in the table are:

- Provider Name and Specialty: The dentist's name and the type of services they perform. It also shows if they are board certified. The possible specialties are: General Dentist, Pediatric Dentist, Oral Surgeon, Endodontist, Prosthodontist, Periodontist, and Orthodontist.
- Office Name and Address: The office or group that this provider is affiliated with.
- **Telephone and Website:** The main phone number of the office. If the office has a website, the link is provided.
- Office Hours: The hours the office is open. Hours are in Eastern Time. The days of the week are shown as: M = Monday, T = Tuesday, W = Wednesday, Th = Thursday, F = Friday, Sa = Saturday, Su = Sunday. Sample entries:
  - **M-Th: 9am-5pm =** The office is open every day from Monday to Thursday, between 9:00 a.m. and 5:00 p.m.
  - **M,W,F: 8:30am-4pm** = The office is open Monday, Wednesday, and Friday, between 8:30 a.m. and 4:00 p.m.
- Languages Spoken: A list of other languages that the office staff speaks. The office may use an interpreter for this.
- **Indicators:** Any special performance indicators that apply to the provider. The list below explains the meaning of the icons that may appear in this column:
  - **New Patients:** A shows that the dentist is currently accepting new patients.
  - **Accommodations:** Accommodations for people with physical disabilities. This includes offices, exams rooms, and equipment.
  - Cultural Training: 4 shows that the dentist has completed cultural competence training.
  - **Special Needs Dental Home:** (\*) shows that the dentist has completed training to serve as a Dental Home for members with special health care needs. Applies only to General Dentists and Pediatric Dentists.
  - First Dental Home: In shows that the dentist has completed training to serve as a First Dental Home for members ages 0-3. Applies only to General Dentists and Pediatric Dentists.