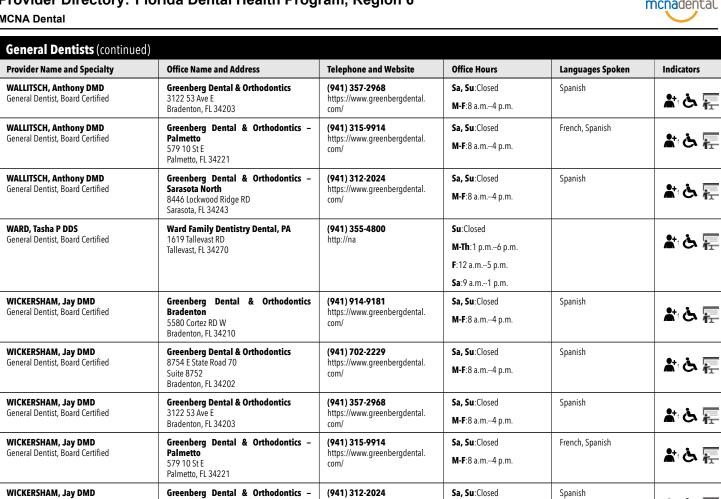

The columns in the table are:

- Provider Name and Specialty: The dentist's name and the type of services they perform. It also shows if they are board certified. The possible specialties are: General Dentist, Pediatric Dentist, Oral Surgeon, Endodontist, Prosthodontist, Periodontist, and Orthodontist.
- Office Name and Address: The office or group that this provider is affiliated with.
- **Telephone and Website:** The main phone number of the office. If the office has a website, the link is provided.
- Office Hours: The hours the office is open. Hours are in Eastern Time. The days of the week are shown as: M = Monday, T = Tuesday, W = Wednesday, Th = Thursday, F = Friday, Sa = Saturday, Su = Sunday. Sample entries:
  - **M-Th: 9am-5pm =** The office is open every day from Monday to Thursday, between 9:00 a.m. and 5:00 p.m.
  - **M,W,F: 8:30am-4pm** = The office is open Monday, Wednesday, and Friday, between 8:30 a.m. and 4:00 p.m.
- Languages Spoken: A list of other languages that the office staff speaks. The office may use an interpreter for this.
- **Indicators:** Any special performance indicators that apply to the provider. The list below explains the meaning of the icons that may appear in this column:
  - **New Patients:** A shows that the dentist is currently accepting new patients.
  - **Accommodations:** Accommodations for people with physical disabilities. This includes offices, exams rooms, and equipment.
  - Cultural Training: 4 shows that the dentist has completed cultural competence training.
  - **Special Needs Dental Home:** (\*) shows that the dentist has completed training to serve as a Dental Home for members with special health care needs. Applies only to General Dentists and Pediatric Dentists.
  - First Dental Home: In shows that the dentist has completed training to serve as a First Dental Home for members ages 0-3. Applies only to General Dentists and Pediatric Dentists.