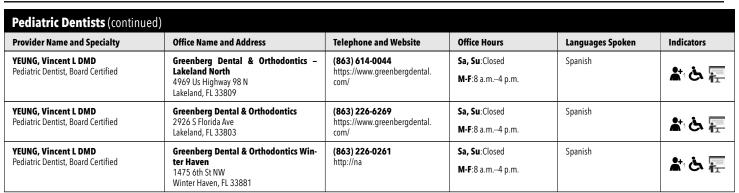

The columns in the table are:

- Provider Name and Specialty: The dentist's name and the type of services they perform. It also shows if they are board certified. The possible specialties are: General Dentist, Pediatric Dentist, Oral Surgeon, Endodontist, Prosthodontist, Periodontist, and Orthodontist.
- Office Name and Address: The office or group that this provider is affiliated with.
- **Telephone and Website:** The main phone number of the office. If the office has a website, the link is provided.
- Office Hours: The hours the office is open. Hours are in Eastern Time. The days of the week are shown as: M = Monday, T = Tuesday, W = Wednesday, Th = Thursday, F = Friday, Sa = Saturday, Su = Sunday. Sample entries:
  - **M-Th: 9am-5pm =** The office is open every day from Monday to Thursday, between 9:00 a.m. and 5:00 p.m.
  - **M,W,F: 8:30am-4pm** = The office is open Monday, Wednesday, and Friday, between 8:30 a.m. and 4:00 p.m.
- Languages Spoken: A list of other languages that the office staff speaks. The office may use an interpreter for this.
- **Indicators:** Any special performance indicators that apply to the provider. The list below explains the meaning of the icons that may appear in this column:
  - **New Patients:** A shows that the dentist is currently accepting new patients.
  - **Accommodations:** Accommodations for people with physical disabilities. This includes offices, exams rooms, and equipment.
  - Cultural Training: 4 shows that the dentist has completed cultural competence training.
  - **Special Needs Dental Home:** (\*) shows that the dentist has completed training to serve as a Dental Home for members with special health care needs. Applies only to General Dentists and Pediatric Dentists.
  - First Dental Home: In shows that the dentist has completed training to serve as a First Dental Home for members ages 0-3. Applies only to General Dentists and Pediatric Dentists.