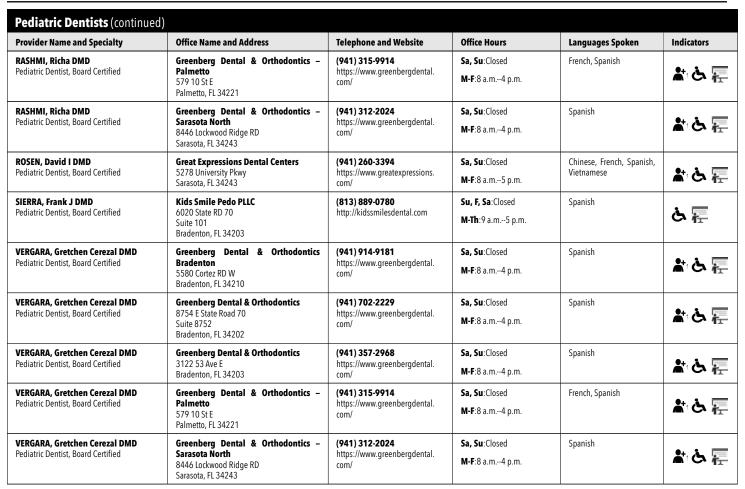

The columns in the table are:

- Provider Name and Specialty: The dentist's name and the type of services they perform. It also shows if they are board certified. The possible specialties are: General Dentist, Pediatric Dentist, Oral Surgeon, Endodontist, Prosthodontist, Periodontist, and Orthodontist.
- Office Name and Address: The office or group that this provider is affiliated with.
- **Telephone and Website:** The main phone number of the office. If the office has a website, the link is provided.
- Office Hours: The hours the office is open. Hours are in Eastern Time. The days of the week are shown as: M = Monday, T = Tuesday, W = Wednesday, Th = Thursday, F = Friday, Sa = Saturday, Su = Sunday. Sample entries:
  - **M-Th: 9am-5pm =** The office is open every day from Monday to Thursday, between 9:00 a.m. and 5:00 p.m.
  - **M,W,F: 8:30am-4pm** = The office is open Monday, Wednesday, and Friday, between 8:30 a.m. and 4:00 p.m.
- Languages Spoken: A list of other languages that the office staff speaks. The office may use an interpreter for this.
- **Indicators:** Any special performance indicators that apply to the provider. The list below explains the meaning of the icons that may appear in this column:
  - **New Patients:** A shows that the dentist is currently accepting new patients.
  - **Accommodations:** Accommodations for people with physical disabilities. This includes offices, exams rooms, and equipment.
  - Cultural Training: 4 shows that the dentist has completed cultural competence training.
  - **Special Needs Dental Home:** (\*) shows that the dentist has completed training to serve as a Dental Home for members with special health care needs. Applies only to General Dentists and Pediatric Dentists.
  - First Dental Home: In shows that the dentist has completed training to serve as a First Dental Home for members ages 0-3. Applies only to General Dentists and Pediatric Dentists.