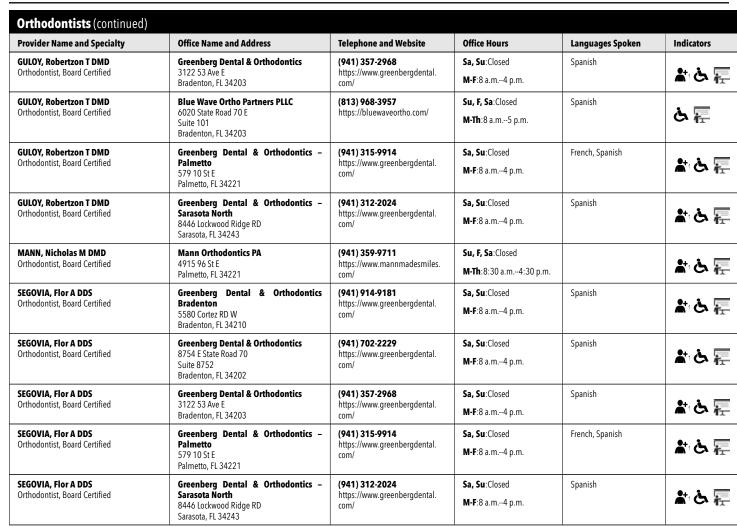

The columns in the table are:

- Provider Name and Specialty: The dentist's name and the type of services they perform. It also shows if they are board certified. The possible specialties are: General Dentist, Pediatric Dentist, Oral Surgeon, Endodontist, Prosthodontist, Periodontist, and Orthodontist.
- Office Name and Address: The office or group that this provider is affiliated with.
- **Telephone and Website:** The main phone number of the office. If the office has a website, the link is provided.
- Office Hours: The hours the office is open. Hours are in Eastern Time. The days of the week are shown as: M = Monday, T = Tuesday, W = Wednesday, Th = Thursday, F = Friday, Sa = Saturday, Su = Sunday. Sample entries:
  - **M-Th: 9am-5pm =** The office is open every day from Monday to Thursday, between 9:00 a.m. and 5:00 p.m.
  - **M,W,F: 8:30am-4pm** = The office is open Monday, Wednesday, and Friday, between 8:30 a.m. and 4:00 p.m.
- Languages Spoken: A list of other languages that the office staff speaks. The office may use an interpreter for this.
- **Indicators:** Any special performance indicators that apply to the provider. The list below explains the meaning of the icons that may appear in this column:
  - **New Patients:** A shows that the dentist is currently accepting new patients.
  - **Accommodations:** Accommodations for people with physical disabilities. This includes offices, exams rooms, and equipment.
  - Cultural Training: 4 shows that the dentist has completed cultural competence training.
  - **Special Needs Dental Home:** (\*) shows that the dentist has completed training to serve as a Dental Home for members with special health care needs. Applies only to General Dentists and Pediatric Dentists.
  - First Dental Home: In shows that the dentist has completed training to serve as a First Dental Home for members ages 0-3. Applies only to General Dentists and Pediatric Dentists.