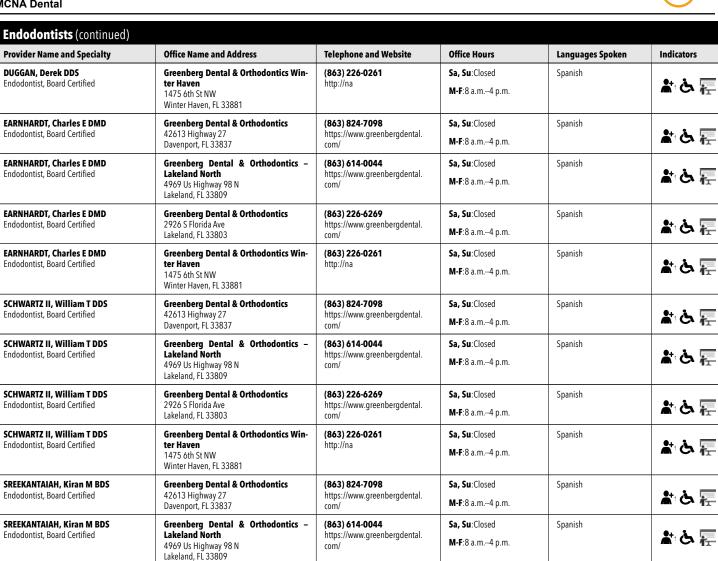

The columns in the table are:

- Provider Name and Specialty: The dentist's name and the type of services they perform. It also shows if they are board certified. The possible specialties are: General Dentist, Pediatric Dentist, Oral Surgeon, Endodontist, Prosthodontist, Periodontist, and Orthodontist.
- Office Name and Address: The office or group that this provider is affiliated with.
- **Telephone and Website:** The main phone number of the office. If the office has a website, the link is provided.
- Office Hours: The hours the office is open. Hours are in Eastern Time. The days of the week are shown as: M = Monday, T = Tuesday, W = Wednesday, Th = Thursday, F = Friday, Sa = Saturday, Su = Sunday. Sample entries:
  - **M-Th: 9am-5pm =** The office is open every day from Monday to Thursday, between 9:00 a.m. and 5:00 p.m.
  - **M,W,F: 8:30am-4pm** = The office is open Monday, Wednesday, and Friday, between 8:30 a.m. and 4:00 p.m.
- Languages Spoken: A list of other languages that the office staff speaks. The office may use an interpreter for this.
- **Indicators:** Any special performance indicators that apply to the provider. The list below explains the meaning of the icons that may appear in this column:
  - **New Patients:** A shows that the dentist is currently accepting new patients.
  - **Accommodations:** Accommodations for people with physical disabilities. This includes offices, exams rooms, and equipment.
  - Cultural Training: 4 shows that the dentist has completed cultural competence training.
  - **Special Needs Dental Home:** (\*) shows that the dentist has completed training to serve as a Dental Home for members with special health care needs. Applies only to General Dentists and Pediatric Dentists.
  - First Dental Home: In shows that the dentist has completed training to serve as a First Dental Home for members ages 0-3. Applies only to General Dentists and Pediatric Dentists.